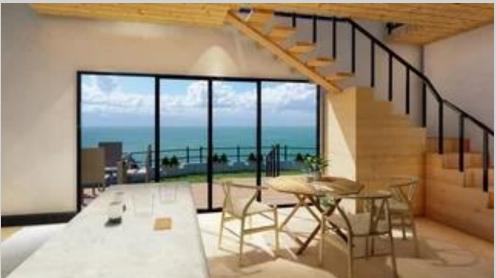

The resort is built on a coastal slope with an unrestricted view of the sea, the distance to the sea is 500-1.000 meter.

A total of 40 villas will be built with a specially chosen orientation for uninterrupted sea views.

Each villa has 102m2 (2+1) with an open kitchen area, 2 bathrooms/toilet. Each house also offers a fantastic roof terrace and veranda.

Each villa has its own garden area and whirlpool available, and has also has extensive basic equipment.