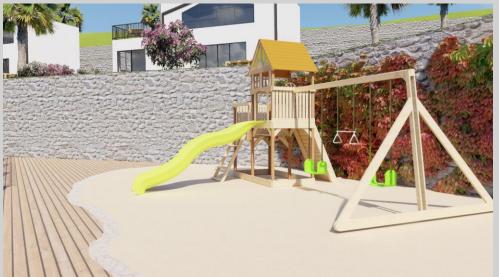

The resort has two central Located pools with lots of sunbathing areas as well as a children's playground.

There is a central, semi-covered one Car parking space available.

The entire facility is supplied with natural spring water via a well drilled from a depth of 170m.