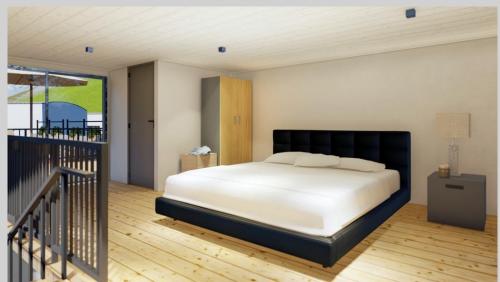

Each villa has 102m2 (2+1) with an open kitchen area, 2 bathrooms/toilet. Each house also offers a fantastic roof terrace and veranda.

Each villa has its own garden area and whirlpool available, and has also has extensive basic equipment.

#### Furnishing:

| Washing machine           | 1 | Armchair   |
|---------------------------|---|------------|
| Dishwasher                | 1 | Double be  |
| LED TV                    | 1 | Single bed |
| Refrigerator              | 1 | Nightstand |
| Hotplate and oven         | 1 | Rattan tab |
| Extractor hood            | 1 | Rattan arn |
| Microwave                 | 1 | Rattan tab |
| Tea maker                 | 1 | Rattan arn |
| Kettle                    | 1 | Wardrobe   |
| Coffee machine            | 1 | Carpet     |
| Vacuum cleaner            | 1 | Shelf/bool |
| Iron/board                | 1 | Drying rac |
| Inverter air conditioning | 3 | Lamps      |
| Jacuzzi                   | 1 | Curtains   |
| L-shaped living room sofa | 1 | Garden gri |
| Shoe cabinet              | 1 | Kitchen ac |
|                           |   |            |