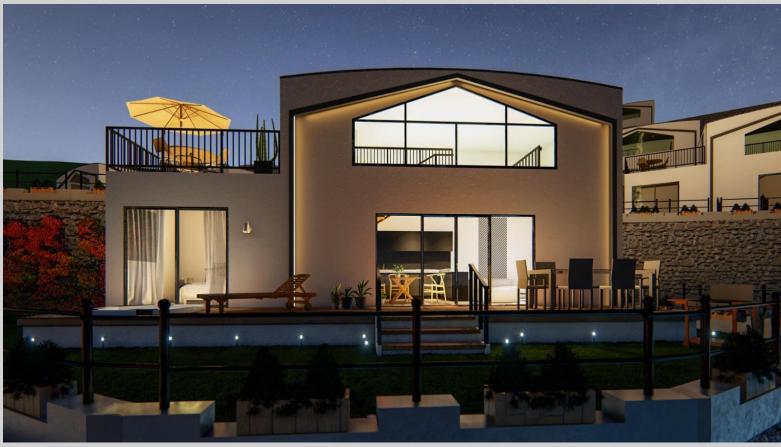

Each villa has 102m2 (2+1) with an open kitchen area, 2 bathrooms/toilet. Each house also offers a fantastic roof terrace and veranda.

Each villa has its own garden area and whirlpool available, and has also has extensive basic equipment.

The construction is about a light steel construction with efficient boron foam insulation. The hot water preparation is carried out using (solar) electricity, and if necessary, cooling or heating is carried out using three inverter air conditioning systems.