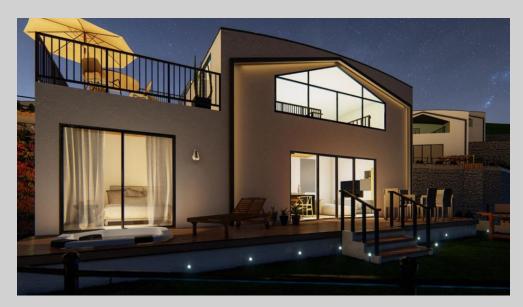

Each villa has 102m2 (2+1) with an open kitchen area, 2 bathrooms/toilet. Each house also offers a fantastic roof terrace and veranda.

Each villa has its own garden area and whirlpool available, and has also has extensive basic equipment.

The construction is about a light steel construction with efficient boron foam insulation. The hot water preparation is carried out using (solar) electricity, and if necessary, cooling or heating is carried out using three inverter air conditioning systems.