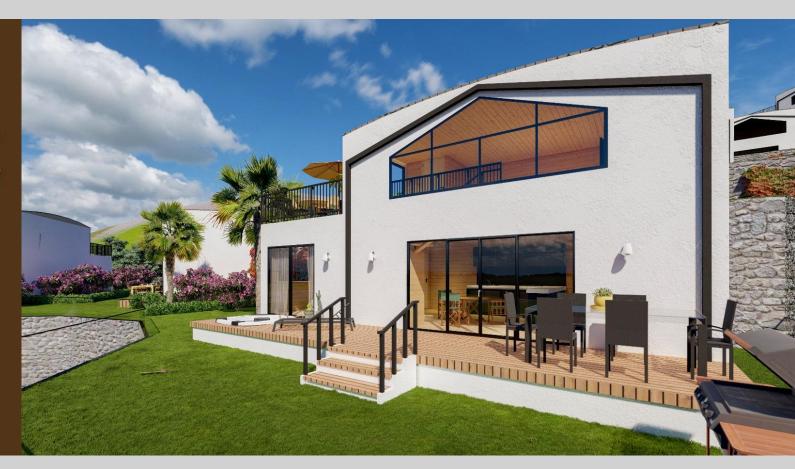

Each villa has 102m2 (2+1) with an open kitchen area, 2 bathrooms/toilet. Each house also offers a fantastic roof terrace and veranda.

Each villa has its own garden area and whirlpool available, and has also has extensive basic equipment.

The construction is about a light steel construction with efficient boron foam insulation. The hot water preparation is carried out using (solar) electricity, and if necessary, cooling or heating is carried out using three inverter air conditioning systems.