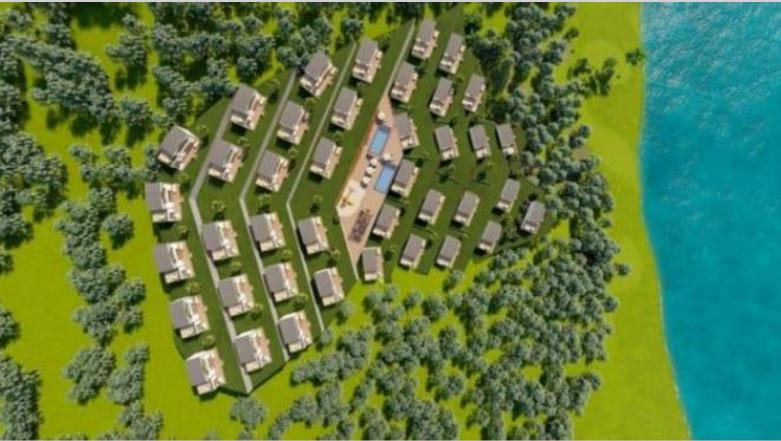

The resort is built on a coastal slope with an unrestricted view of the sea, the distance to the sea is 500-1.000 meter.

A total of 40 villas will be built with a specially chosen orientation for uninterrupted sea views.

The resort has two central Located pools with lots of sunbathing areas as well as a children's playground.

There is a central, semi-covered one Car parking space available.

The entire facility is supplied with natural spring water via a well drilled from a depth of 170m.