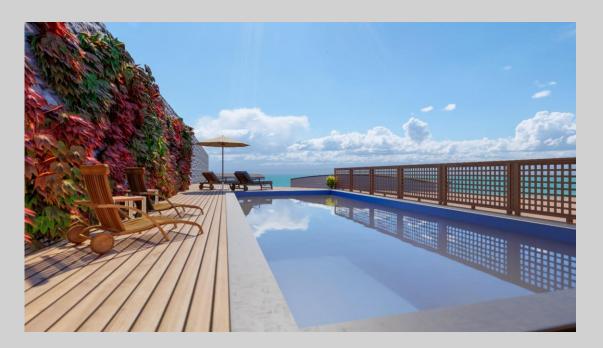

The resort has two central Located pools with lots of sunbathing areas as well as a children's playground.

There is a central, semi-covered one Car parking space available.

The entire facility is supplied with natural spring water via a well drilled from a depth of 170m.