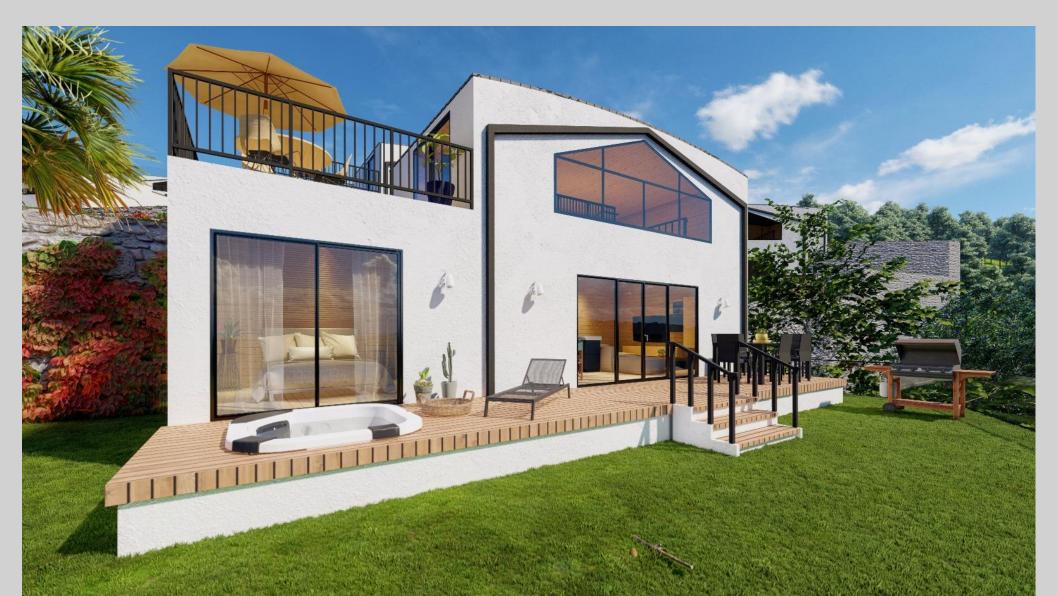

Each villa has 102m2 (2+1) with an open kitchen area, 2 bathrooms/toilet. Each house also offers a fantastic roof terrace and veranda.

Each villa has its own garden area and whirlpool available, and has also has extensive basic equipment.

The construction is about a light steel construction with efficient boron foam insulation. The hot water preparation is carried out using (solar) electricity, and if necessary, cooling or heating is carried out using three inverter air conditioning systems.