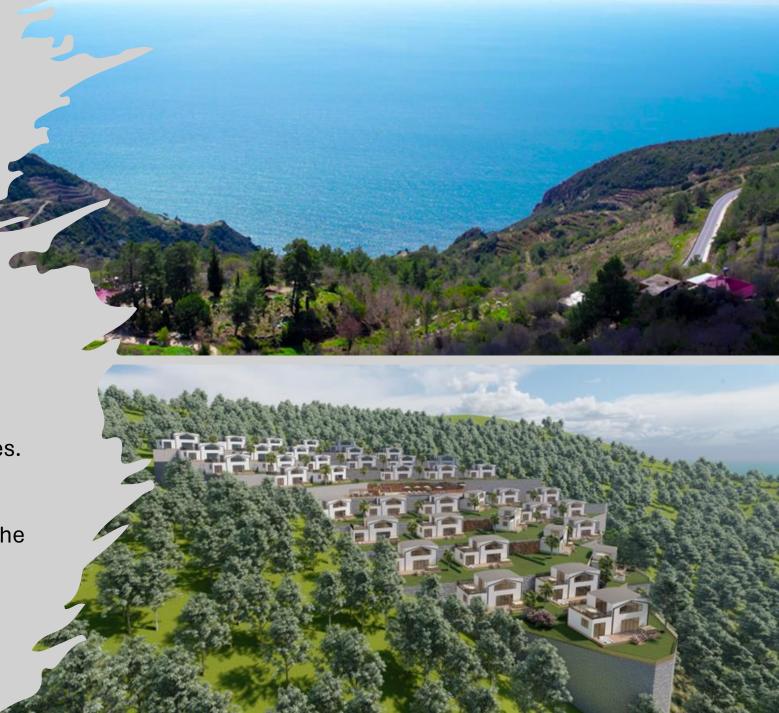

# ZEYTINADA NATURAL LIFE

The Natural Life villa project includes a plot of around 9,000m2, embedded in 50 hectares of forest.

The access to the property is over an asphalt road possible.

The resort is 1.8 km from the main road Alanya Anamur away, the travel time to Alanya Airport takes a maximum of 30 minutes.

The resort is built on a coastal slope with an unrestricted view of the sea, the distance to the sea is 500-1.000 meter.

A total of 40 villas will be built with a specially chosen orientation for uninterrupted sea views.