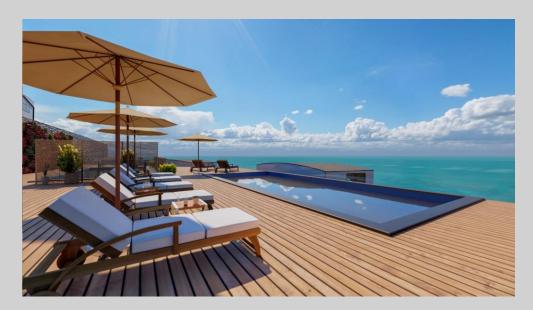

The resort has two central Located pools with lots of sunbathing areas as well as a children's playground.

There is a central, semi-covered one Car parking space available.

The entire facility is supplied with natural spring water via a well drilled from a depth of 170m.