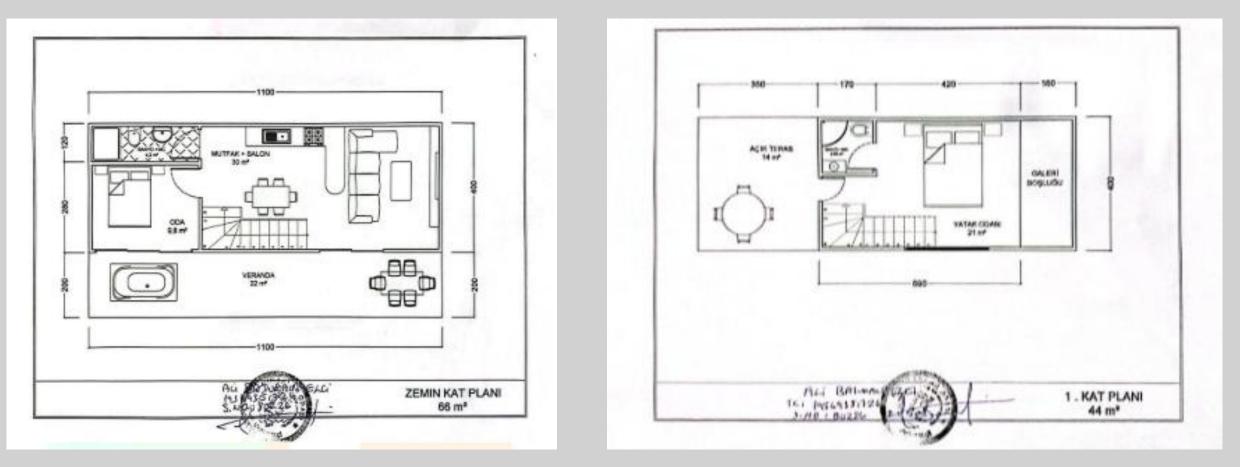

Each villa has 102m2 (2+1) with an open kitchen area, 2 bathrooms/toilet. Each house also offers a fantastic roof terrace and veranda.

Each villa has its own garden area and whirlpool available, and has also has extensive basic equipment.