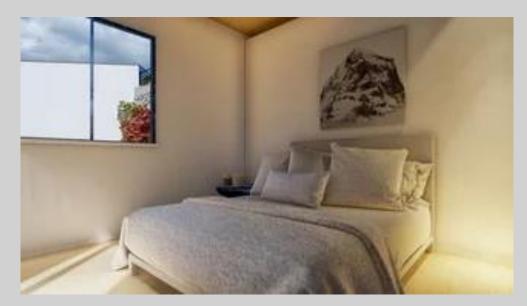

Each villa has 102m2 (2+1) with an open kitchen area, 2 bathrooms/toilet. Each house also offers a fantastic roof terrace and veranda.

Each villa has its own garden area and whirlpool available, and has also has extensive basic equipment.

#### Furnishing:

| Washing machine           | 1 | Armchair   |
|---------------------------|---|------------|
| Dishwasher                | 1 | Double be  |
| LED TV                    | 1 | Single bed |
| Refrigerator              | 1 | Nightstand |
| Hotplate and oven         | 1 | Rattan tab |
| Extractor hood            | 1 | Rattan arn |
| Microwave                 | 1 | Rattan tab |
| Tea maker                 | 1 | Rattan arn |
| Kettle                    | 1 | Wardrobe   |
| Coffee machine            | 1 | Carpet     |
| Vacuum cleaner            | 1 | Shelf/bool |
| Iron/board                | 1 | Drying rac |
| Inverter air conditioning | 3 | Lamps      |
| Jacuzzi                   | 1 | Curtains   |
| L-shaped living room sofa | 1 | Garden gri |
| Shoe cabinet              | 1 | Kitchen ac |
|                           |   |            |