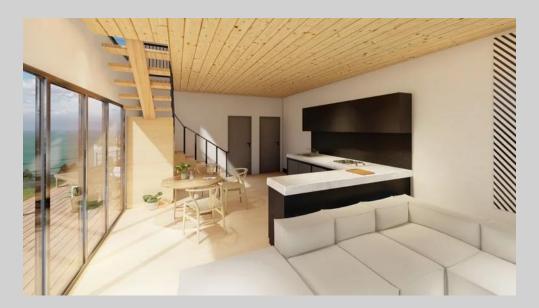

Each villa has 102m2 (2+1) with an open kitchen area, 2 bathrooms/toilet. Each house also offers a fantastic roof terrace and veranda.

Each villa has its own garden area and whirlpool available, and has also has extensive basic equipment.

#### Furnishing:

| Washing machine           | 1 | Armchair   |
|---------------------------|---|------------|
| Dishwasher                | 1 | Double be  |
| LED TV                    | 1 | Single bed |
| Refrigerator              | 1 | Nightstand |
| Hotplate and oven         | 1 | Rattan tab |
| Extractor hood            | 1 | Rattan arn |
| Microwave                 | 1 | Rattan tab |
| Tea maker                 | 1 | Rattan arn |
| Kettle                    | 1 | Wardrobe   |
| Coffee machine            | 1 | Carpet     |
| Vacuum cleaner            | 1 | Shelf/bool |
| Iron/board                | 1 | Drying rac |
| Inverter air conditioning | 3 | Lamps      |
| Jacuzzi                   | 1 | Curtains   |
| L-shaped living room sofa | 1 | Garden gri |
| Shoe cabinet              | 1 | Kitchen ac |
|                           |   |            |