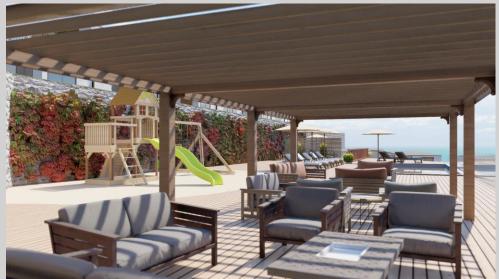

The resort has two central Located pools with lots of sunbathing areas as well as a children's playground.

There is a central, semi-covered one Car parking space available.

The entire facility is supplied with natural spring water via a well drilled from a depth of 170m.