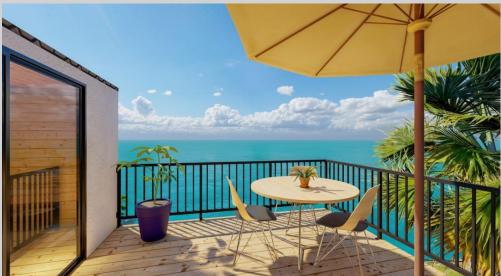

The resort is built on a coastal slope with an unrestricted view of the sea, the distance to the sea is 500-1.000 meter.

A total of 40 villas will be built with a specially chosen orientation for uninterrupted sea views.

Each villa has 102m2 (2+1) with an open kitchen area, 2 bathrooms/toilet. Each house also offers a fantastic roof terrace and veranda.

Each villa has its own garden area and whirlpool available, and has also has extensive basic equipment.