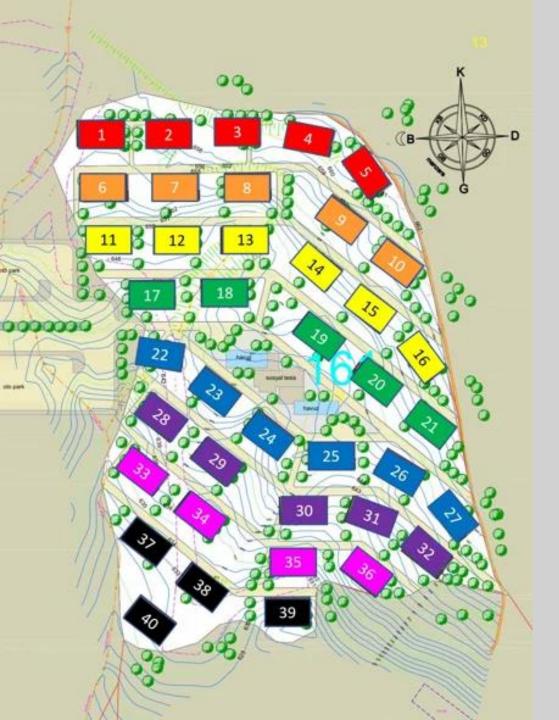

The resort is built on a coastal slope with an unrestricted view of the sea, the distance to the sea is 500-1.000 meter.

A total of 40 villas will be built with a specially chosen orientation for uninterrupted sea views.

(\*) Dishes, glasses, Tupperware, cutlery, pots, etc.

**Ground Floor** 

1.Floor

Availability (27/04/2024):

| Villa Barcelona | No. 1  |
|-----------------|--------|
| Villa Singapore | No. 2  |
| Villa Tehran    | No. 3  |
| Villa Helsinki  | No. 10 |
| Villa Lissabon  | No. 11 |
| Villa Dubai     | No. 12 |
| Villa Oslo      | No. 13 |
| Villa Vienna    | No. 14 |
| Villa Miami     | No. 16 |
| Villa Beirut    | No. 17 |
| Villa Praha     | No. 21 |
| Villa Cablanca  | No. 33 |
| Villa Berlin    | No. 37 |
| Villa Zurich    | No. 38 |