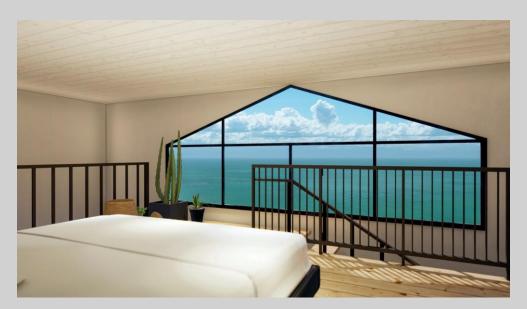

The resort is built on a coastal slope with an unrestricted view of the sea, the distance to the sea is 500-1.000 meter.

A total of 40 villas will be built with a specially chosen orientation for uninterrupted sea views.

Each villa has 102m2 (2+1) with an open kitchen area, 2 bathrooms/toilet. Each house also offers a fantastic roof terrace and veranda.

Each villa has its own garden area and whirlpool available, and has also has extensive basic equipment.