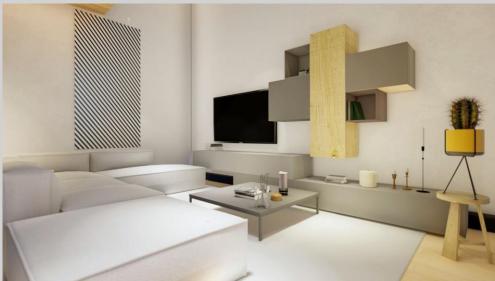

Each villa has 102m2 (2+1) with an open kitchen area, 2 bathrooms/toilet. Each house also offers a fantastic roof terrace and veranda.

Each villa has its own garden area and whirlpool available, and has also has extensive basic equipment.

#### Furnishing:

| Washing machine           | 1 | Armchair   |
|---------------------------|---|------------|
| Dishwasher                | 1 | Double be  |
| LED TV                    | 1 | Single bed |
| Refrigerator              | 1 | Nightstand |
| Hotplate and oven         | 1 | Rattan tab |
| Extractor hood            | 1 | Rattan arn |
| Microwave                 | 1 | Rattan tab |
| Tea maker                 | 1 | Rattan arn |
| Kettle                    | 1 | Wardrobe   |
| Coffee machine            | 1 | Carpet     |
| Vacuum cleaner            | 1 | Shelf/bool |
| Iron/board                | 1 | Drying rac |
| Inverter air conditioning | 3 | Lamps      |
| Jacuzzi                   | 1 | Curtains   |
| L-shaped living room sofa | 1 | Garden gri |
| Shoe cabinet              | 1 | Kitchen ac |
|                           |   |            |